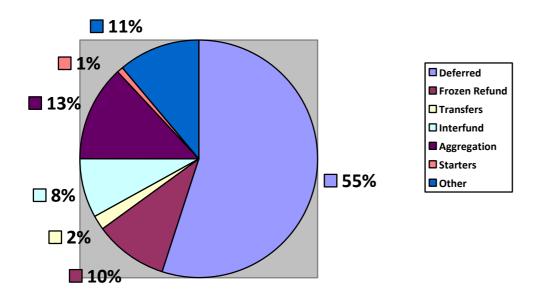

In August there was 1 case not processed within team target but was processed within legal deadline. |
| Calculate and notify (dependent(s) of amount of death benefits                     | 20 working<br>days from<br>receipt of<br>all<br>information | 21                           | 100%                                | 11                      | 16                           | 100%                                | 4                       | 16                           | 87.5%                                 | 7                       | -                   | In August there was 1 case not processed within team target but was processed within legal deadline. |

#### **Case levels**



43% outstanding tasks relate to historic backlog of deferred benefit cases

## **Outstanding Cases by Type**



#### **Member self-service**

| Scheme members registered                 | 4888 (27%) |
|-------------------------------------------|------------|
| Number scheme members who accessed annual | 547        |
| benefit statement Q1 Apr 2021 – Jun 2021  |            |