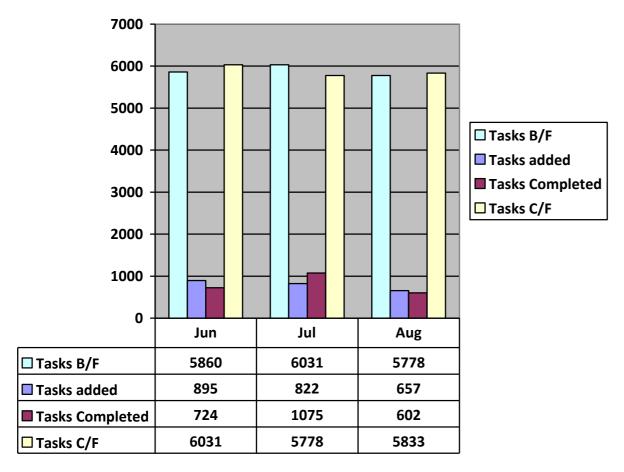

#### **Case levels**

43% outstanding tasks relate to historic backlog of deferred benefit cases